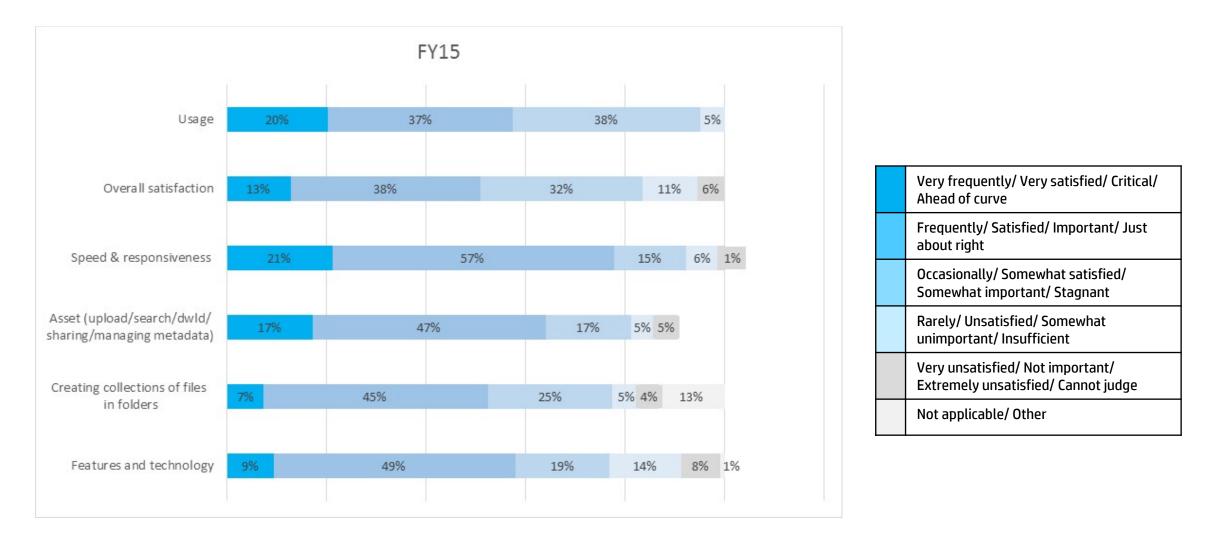

### **Functionality Analysis**

Satisfaction level\*Importance for user

| Торіс                           | Unimportant &<br>Not applicable | Neutral | Critical &<br>Important | Low<br>(<30%) | Medium<br>(31-60%) | High<br>>60% |  |
|---------------------------------|---------------------------------|---------|-------------------------|---------------|--------------------|--------------|--|
| Asset search                    | 0,5%                            | 4,5%    | 95%                     |               |                    |              |  |
| Overall speed & responsiveness  | 0%                              | 7%      | 93%                     |               |                    |              |  |
| Assets download                 | 0,5%                            | 6,5%    | 93%                     |               |                    |              |  |
| Asset upload                    | 17%                             | 20%     | 63%                     |               |                    |              |  |
| Collections of files in folders | 15%                             | 37%     | 48%                     |               |                    |              |  |
| Managing md of existing assets  | 27%                             | 24%     | 49%                     |               |                    |              |  |
| Sharing assets with others      | 25%                             | 32%     | 43%                     |               |                    |              |  |

#### **Biggest Gaps:**

Asset search – 42% satisfaction vs 95% importance Overall speed&reponsivness– 61% satisfaction vs 93% importance Assets download- 71% satisfaction vs 93% importance

\* Satisfaction level was calculated based on "very satisfied" and "satisfied" users; "somewhat satisfied" responses were considered neutral